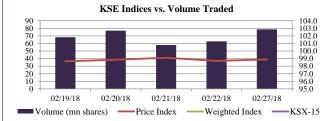

## KSE Daily Market Report

Burhan Kamali, CFA Senior Vice President International Investments

bkamali@kuwaitpillars.com.kv Tel: (+965) 2225 1219

| Sector             |          | Close    | % DTD  | %YTD   |
|--------------------|----------|----------|--------|--------|
| KSE Weighted Index | <b>A</b> | 412.89   | 0.67%  | 2.86%  |
| KSE Price Index    | <b>A</b> | 6,770.30 | 0.20%  | 5.65%  |
| KSX 15             | <b>A</b> | 955.09   | 0.68%  | 4.40%  |
| Oil & Gas          | ▼        | 295.20   | -0.07% | 2.38%  |
| Basic Materials    | ▼        | 778.36   | -0.90% | 3.48%  |
| Industrials        | <b>A</b> | 746.52   | 1.04%  | 2.17%  |
| Con. Goods         | ▼        | 483.27   | -0.10% | -4.99% |
| Health Care        | _        | 593.99   | 0.00%  | -4.62% |
| Con. Services      | ▼        | 411.95   | -0.26% | -8.12% |
| Telecom            | <b>A</b> | 340.66   | 2.36%  | 4.42%  |
| Banks              | <b>A</b> | 502.77   | 0.44%  | 4.24%  |
| Insurance          | ▼        | 627.24   | -0.45% | -4.38% |
| Real Estate        | ▼        | 561.95   | -0.20% | 6.46%  |
| Financial Services | <b>A</b> | 398.22   | 1.60%  | -2.42% |
| Technology         | <b>A</b> | 208.28   | 0.37%  | 17 83% |

| D: 1.1      | 337 1 1 . 1 7 1 | 17.037.15  | 112 up sessions    | 300      |
|-------------|-----------------|------------|--------------------|----------|
| Price Index |                 | —KSX-15    | YTD down sessions* | 475      |
|             |                 |            |                    |          |
|             |                 | Last       | Previous           | % Change |
|             |                 | 78,546,018 | 50,034,859         | 56.98%   |
|             |                 | 14,749,494 | 10,561,307         | 39.66%   |
|             |                 | 3,255      | 2,369              | 37.40%   |